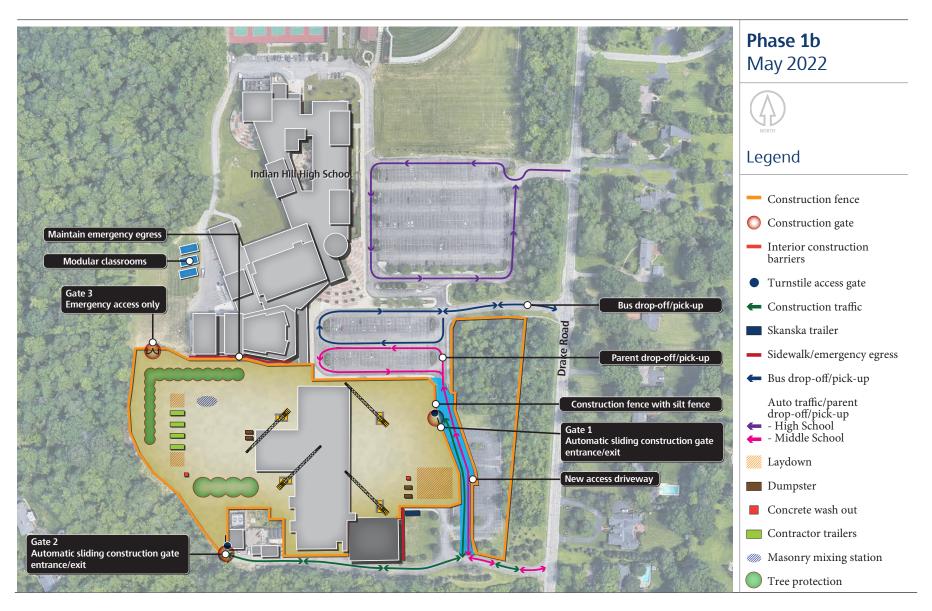

2022





### **Indian Hill Primary School**Indian Hill EVSD



### **Phase 2** Aug 2022-Apr 2023



#### Legend

- Temporary construction fence
- Construction gate
- ← Bus drop-off/pick-up
- Auto traffic flow for parent drop-off/pick-up
- Construction traffic flow



### Indian Hill Primary School Indian Hill FVSD







## Indian Hill Primary School Indian Hill EVSD



## **Indian Hill Elementary School**Indian Hill EVSD



### Phase 1 School Year 2022-2023



#### Legend

- Construction fence
- Construction gate
- Traffic control gate
- Grades 3-5 auto traffic flow for parent drop-off/pick-up
- Grade 6 auto traffic flow for parent drop-off/pick-up
- Skanska trailer





# **Indian Hill Elementary School**Indian Hill EVSD





# **Indian Hill Elementary School**Indian Hill EVSD