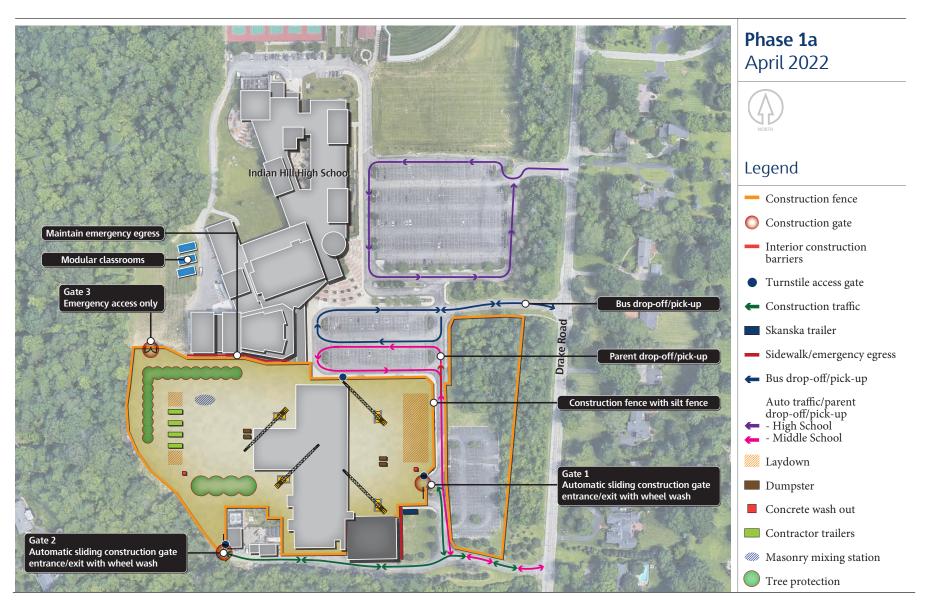

ummer 2022





### **Indian Hill Primary School**Indian Hill EVSD



### **Phase 2** Aug 2022-Apr 2023



#### Legend

- Temporary construction fence
- Construction gate
- ← Bus drop-off/pick-up
- Auto traffic flow for parent drop-off/pick-up
- Construction traffic flow



### Indian Hill Primary School Indian Hill FVSD







## Indian Hill Primary School Indian Hill EVSD



## **Indian Hill Elementary School**Indian Hill EVSD



### Phase 1 School Year 2022-2023



#### Legend

- Construction fence
- Construction gate
- Traffic control gate
- Grades 3-5 auto traffic flow for parent drop-off/pick-up
- Grade 6 auto traffic flow for parent drop-off/pick-up
- Skanska trailer





# **Indian Hill Elementary School**Indian Hill EVSD





# **Indian Hill Elementary School**Indian Hill EVSD