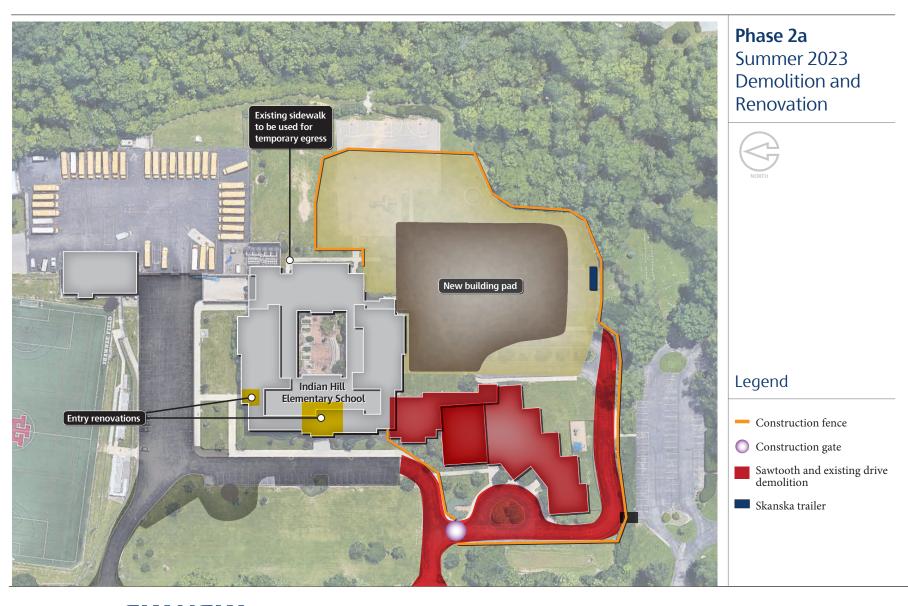

dian Hill Primary School Indian Hill EVSD



#### Phase 1 Summer 2022





### **Indian Hill Primary School**Indian Hill EVSD



### **Phase 2** Aug 2022-Apr 2023



#### Legend

- Temporary construction fence
- Construction gate
- ← Bus drop-off/pick-up
- Auto traffic flow for parent drop-off/pick-up
- Construction traffic flow



### Indian Hill Primary School Indian Hill FVSD







## Indian Hill Primary School Indian Hill EVSD



## **Indian Hill Elementary School**Indian Hill EVSD



### Phase 1 School Year 2022-2023



#### Legend

- Construction fence
- Construction gate
- Traffic control gate
- Grades 3-5 auto traffic flow for parent drop-off/pick-up
- Grade 6 auto traffic flow for parent drop-off/pick-up
- Skanska trailer





# **Indian Hill Elementary School**Indian Hill EVSD





# **Indian Hill Elementary School**Indian Hill EVSD