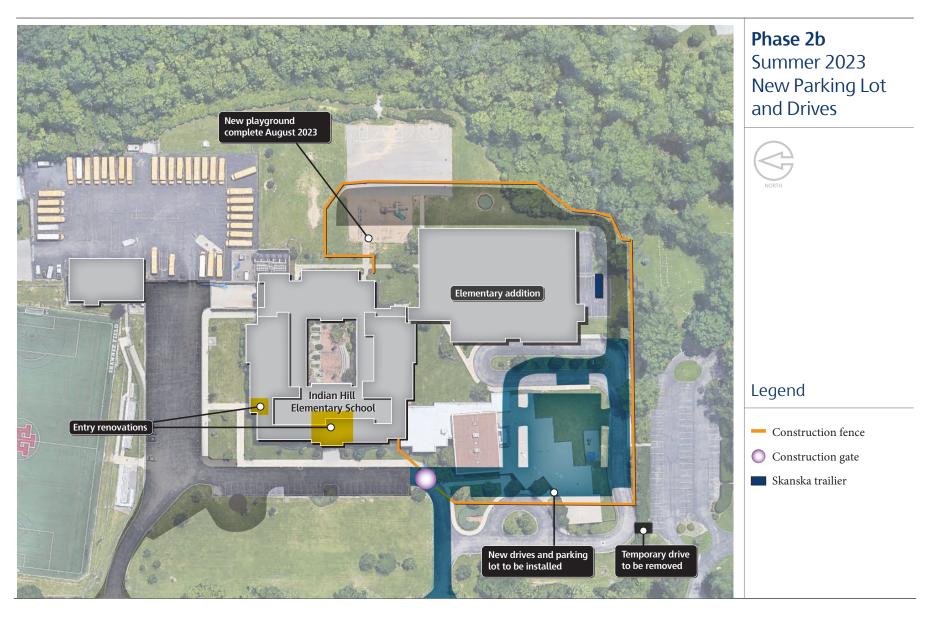

Summer 2022





### **Indian Hill Primary School**Indian Hill EVSD



### **Phase 2** Aug 2022-Apr 2023



#### Legend

- Temporary construction fence
- Construction gate
- ← Bus drop-off/pick-up
- Auto traffic flow for parent drop-off/pick-up
- Construction traffic flow



### Indian Hill Primary School Indian Hill FVSD







## Indian Hill Primary School Indian Hill EVSD



## **Indian Hill Elementary School**Indian Hill EVSD



### Phase 1 School Year 2022-2023



#### Legend

- Construction fence
- Construction gate
- Traffic control gate
- Grades 3-5 auto traffic flow for parent drop-off/pick-up
- Grade 6 auto traffic flow for parent drop-off/pick-up
- Skanska trailer





# **Indian Hill Elementary School**Indian Hill EVSD





# **Indian Hill Elementary School**Indian Hill EVSD