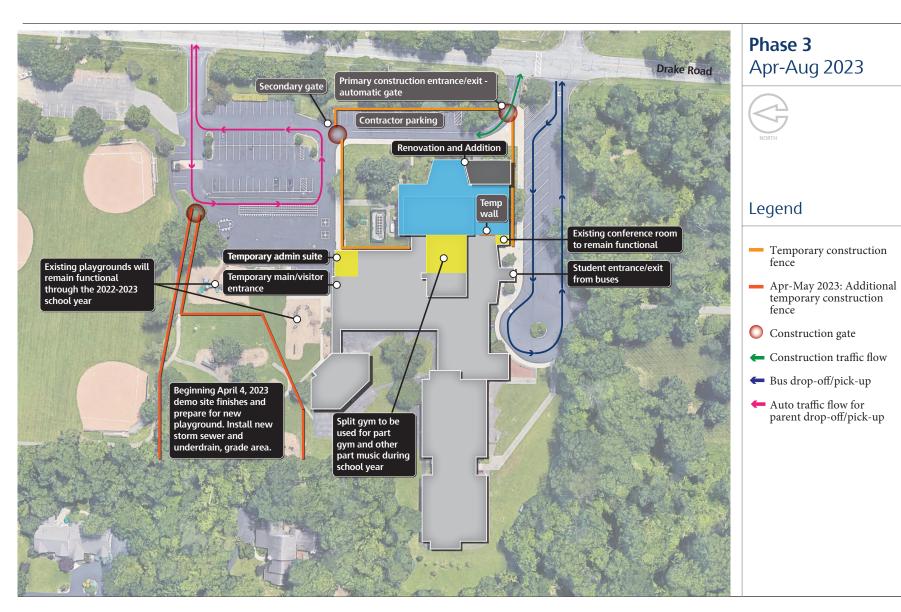

## Indian Hill Primary School Indian Hill EVSD



#### Phase 1 Summer 2022





### **Indian Hill Primary School**Indian Hill EVSD



### **Phase 2** Aug 2022-Apr 2023



#### Legend

- Temporary construction fence
- Construction gate
- ← Bus drop-off/pick-up
- Auto traffic flow for parent drop-off/pick-up
- Construction traffic flow



### Indian Hill Primary School Indian Hill FVSD







## Indian Hill Primary School Indian Hill EVSD



## **Indian Hill Elementary School**Indian Hill EVSD



### Phase 1 School Year 2022-2023



#### Legend

- Construction fence
- Construction gate
- Traffic control gate
- Grades 3-5 auto traffic flow for parent drop-off/pick-up
- Grade 6 auto traffic flow for parent drop-off/pick-up
- Skanska trailer





# **Indian Hill Elementary School**Indian Hill EVSD





# **Indian Hill Elementary School**Indian Hill EVSD