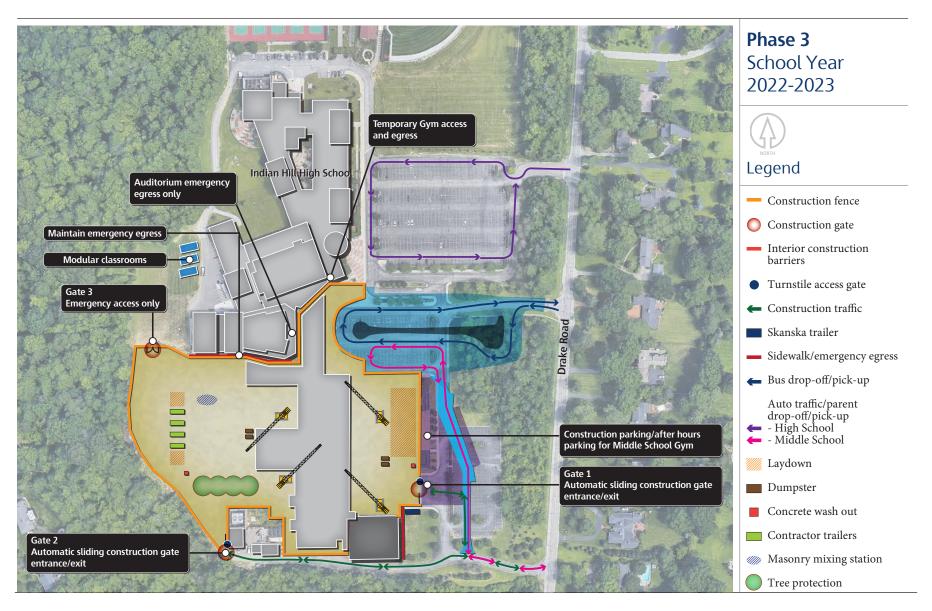

### **Indian Hill Primary School**Indian Hill EVSD



### **Phase 2** Aug 2022-Apr 2023



#### Legend

- Temporary construction fence
- Construction gate
- ← Bus drop-off/pick-up
- Auto traffic flow for parent drop-off/pick-up
- Construction traffic flow



### Indian Hill Primary School Indian Hill FVSD







## Indian Hill Primary School Indian Hill EVSD



## **Indian Hill Elementary School**Indian Hill EVSD



### Phase 1 School Year 2022-2023



#### Legend

- Construction fence
- Construction gate
- Traffic control gate
- Grades 3-5 auto traffic flow for parent drop-off/pick-up
- Grade 6 auto traffic flow for parent drop-off/pick-up
- Skanska trailer





# **Indian Hill Elementary School**Indian Hill EVSD





# **Indian Hill Elementary School**Indian Hill EVSD