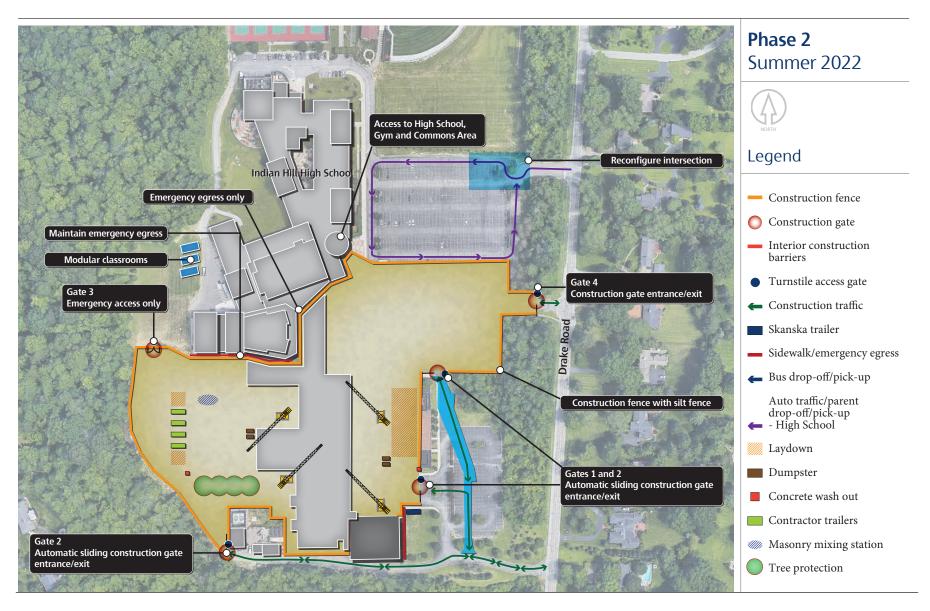

### **Indian Hill Primary School**Indian Hill EVSD



### **Phase 2** Aug 2022-Apr 2023



#### Legend

- Temporary construction fence
- Construction gate
- ← Bus drop-off/pick-up
- Auto traffic flow for parent drop-off/pick-up
- Construction traffic flow



### Indian Hill Primary School Indian Hill FVSD







## Indian Hill Primary School Indian Hill EVSD



## **Indian Hill Elementary School**Indian Hill EVSD



### Phase 1 School Year 2022-2023



#### Legend

- Construction fence
- Construction gate
- Traffic control gate
- Grades 3-5 auto traffic flow for parent drop-off/pick-up
- Grade 6 auto traffic flow for parent drop-off/pick-up
- Skanska trailer





# **Indian Hill Elementary School**Indian Hill EVSD





# **Indian Hill Elementary School**Indian Hill EVSD