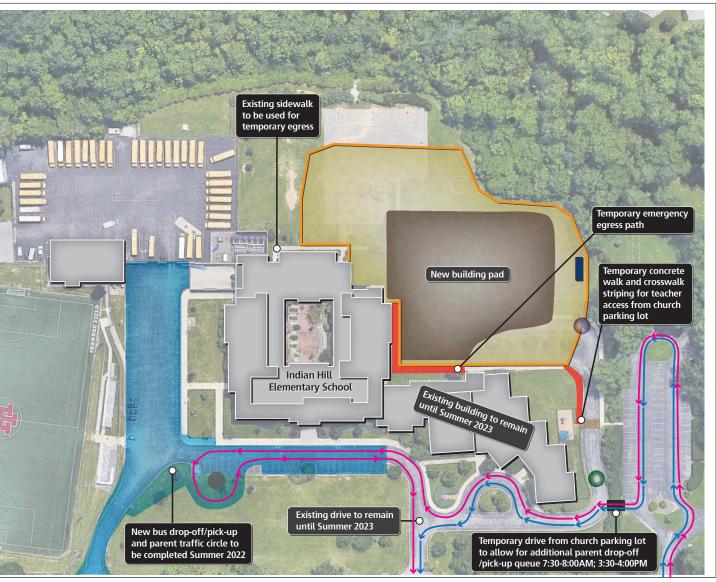

## Indian Hill Primary School Indian Hill EVSD



#### Phase 1 Summer 2022





### **Indian Hill Primary School**Indian Hill EVSD



### **Phase 2** Aug 2022-Apr 2023



#### Legend

- Temporary construction fence
- Construction gate
- ← Bus drop-off/pick-up
- Auto traffic flow for parent drop-off/pick-up
- Construction traffic flow



### Indian Hill Primary School Indian Hill FVSD







## Indian Hill Primary School Indian Hill EVSD



## **Indian Hill Elementary School**Indian Hill EVSD



### Phase 1 School Year 2022-2023



#### Legend

- Construction fence
- Construction gate
- Traffic control gate
- Grades 3-5 auto traffic flow for parent drop-off/pick-up
- Grade 6 auto traffic flow for parent drop-off/pick-up
- Skanska trailer





# **Indian Hill Elementary School**Indian Hill EVSD





# **Indian Hill Elementary School**Indian Hill EVSD