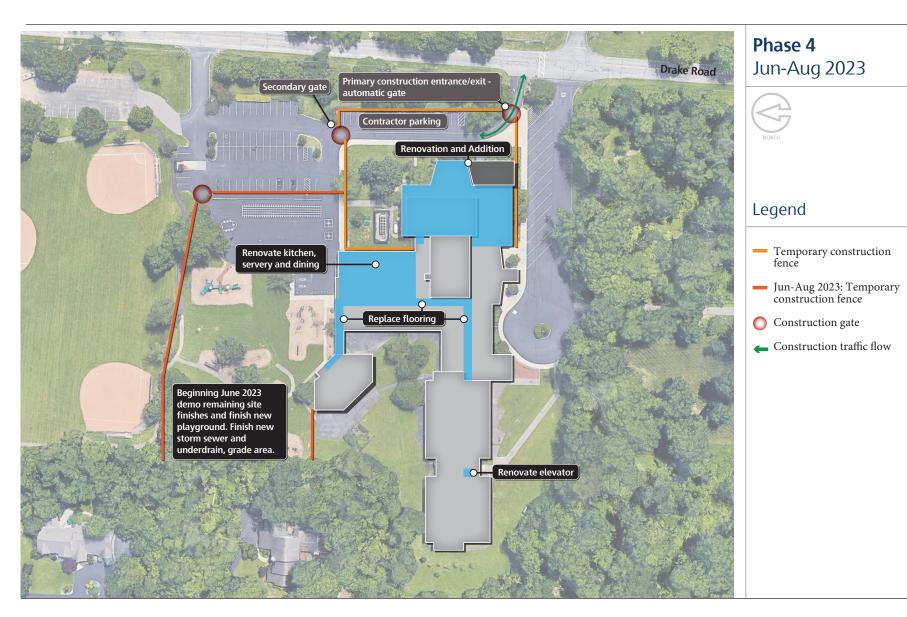

## Indian Hill Primary School Indian Hill EVSD



#### Phase 1 Summer 2022





### **Indian Hill Primary School**Indian Hill EVSD



### **Phase 2** Aug 2022-Apr 2023



#### Legend

- Temporary construction fence
- Construction gate
- ← Bus drop-off/pick-up
- Auto traffic flow for parent drop-off/pick-up
- Construction traffic flow



### Indian Hill Primary School Indian Hill FVSD







## Indian Hill Primary School Indian Hill EVSD



## **Indian Hill Elementary School**Indian Hill EVSD



### Phase 1 School Year 2022-2023



#### Legend

- Construction fence
- Construction gate
- Traffic control gate
- Grades 3-5 auto traffic flow for parent drop-off/pick-up
- Grade 6 auto traffic flow for parent drop-off/pick-up
- Skanska trailer





# **Indian Hill Elementary School**Indian Hill EVSD





# **Indian Hill Elementary School**Indian Hill EVSD