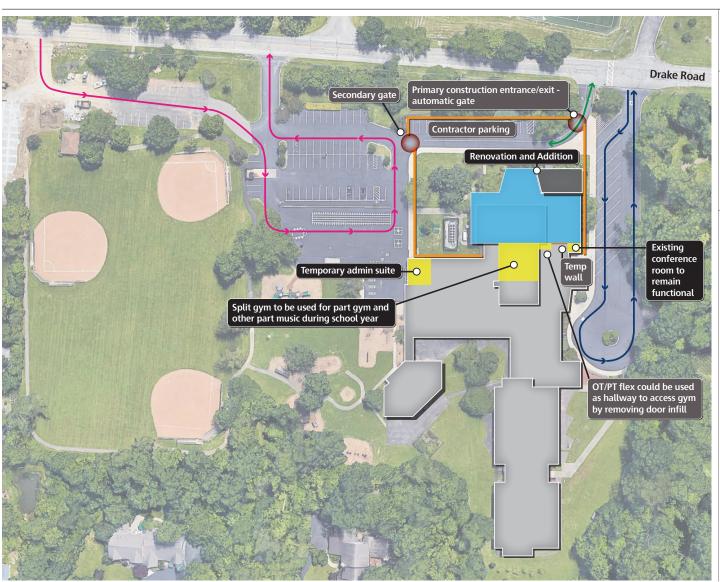

### Indian Hill Primary School Indian Hill FVSD

#### Legend

- Temporary construction fence
- Construction gate
- ← Bus drop-off/pick-up
- Auto traffic flow for parent drop-off/pick-up
- Construction traffic flow